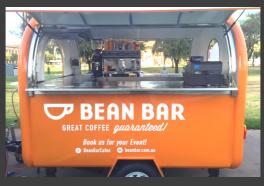

## **BEAN BAR COFFEE TRAILER**

FROM \$250 + GST / HOUR (MIN 2 HOURS)

## PRICE INCLUDES:

COFFEE CART HIRE WITH FULLY UNIFORMED BARISTA

**80Z CUPS AND LIDS** 

COFFEE, CHAI, HOT CHOCOLATE & SELECTION OF TEAS

SKIM OR SOY MILK

SUGARS AND STIRRERS

**DUMPING OF WASTE WATER &** 

RUBBISH